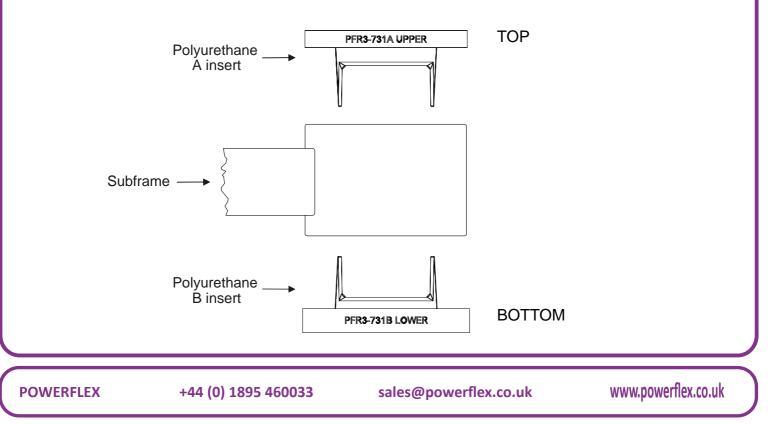

## Contents (parts per pack):

2 x Polyurethane A insert 2 x Polyurethane B insert

Please read the complete fitting instructions and check package components before fitment. These fitting instructions are to be used as a guide and in conjunction with workshop manual.

3. Fit the polyurethane A insert into the top side void on the subframe bush.

4. Fit the polyurethane B insert into the bottom side void on the subframe bush, reft the original washer plate.

5. Tension all hardware to manufacturers recommended torque settings.